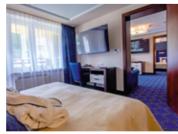

# ROOMS Modern design and comfort

e offer our guests up 239 spacious and airconditioned rooms, including:

- 194 Classic rooms
- 42 Junior suites
- 2 Superior Suites
- Presidential Suite

For the sake of maximum comfort for our guests, we have used a unique system of glass corridors connecting the buildings within the hotel (some rooms are located in buildings without a connecting link). All rooms have been designed in a manner that perfectly harmonises modern design with comfort and the atmosphere of the surroundings.

Room facilities: WiFi, mini bar with welcome gift coffee set, TV, air conditioning, safe, desk with two armchairs, room carpet, hairdryer, toiletries, towels, bathrobes, slippers, needlepoint and shoe cleaner.