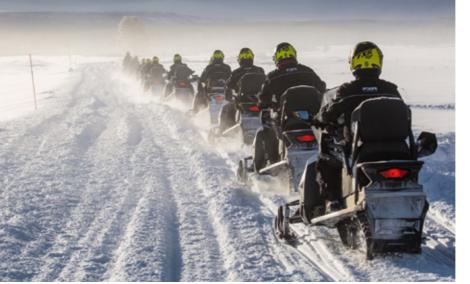

### FEATURED ATTRACTIONS FOR CONFERENCE GROUPS AND INDIVIDUAL GUESTS:

- Krynica-Zdrój lookout tower
- original hotel tours
- regional liquor tastings
- guided tour of Krynica (promenade, mineral water and chocolate pump rooms, Jaworzyna Krynicka, Góra Parkowa [Parkowa Mountain], visit to nearby museums: Nikifor, Bajka toy museum, Museum of Mountain Tourism, etc.).
- tours on the trail of lemko churches
- shooting competition
- paint ball
- off road (all-terrain vehicles, quads, rhino lu segway)
- carriage rides
- sleigh ride over mountain peaks with torches and mulled wine
- rafting
- film screenings "night owl cinema"
- racing on a go-kart track
- skiing competitions, dog sledding, snowmobiling
- musical evenings with a highlanders' band
- acrobatic shows
- bartender and pool performances