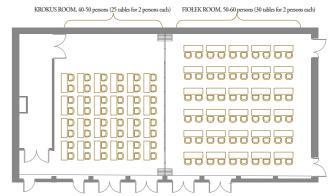

#### **KWIATOWA ROOM**

Situated on the 1st floor, it can be divided into 2 smaller halls: Krokus ( $103\ m^2$ ) and Fiołek ( $138\ m^2$ ), which can accommodate a total of up to  $310\ people$  in theatre layout.

#### SCHOOL LAYOUT

Room set-up for 140 persons with a school layout of 70 tables with 2 persons at each table