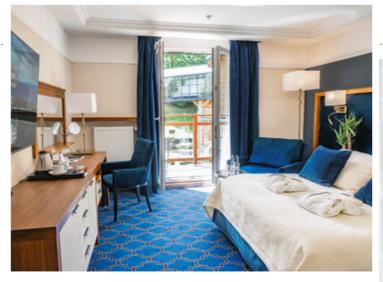

# ROOMS Modern design and comfort

e offer our guests up 239 spacious and airconditioned rooms, including:

- 194 Classic rooms
- 42 Junior suites
- 2 Superior Suites
- Presidential Suite

For the sake of maximum comfort for our guests, we have used a unique system of glass corridors connecting the buildings within the hotel (some rooms are located in buildings without a connecting link). All rooms have been designed in a manner that perfectly harmonises modern design with comfort and the atmosphere of the surroundings.

Room facilities: WiFi, mini bar with welcome gift coffee set, TV, air conditioning, safe, desk with two armchairs, room carpet, hairdryer, toiletries, towels, bathrobes, slippers, needlepoint and shoe cleaner.