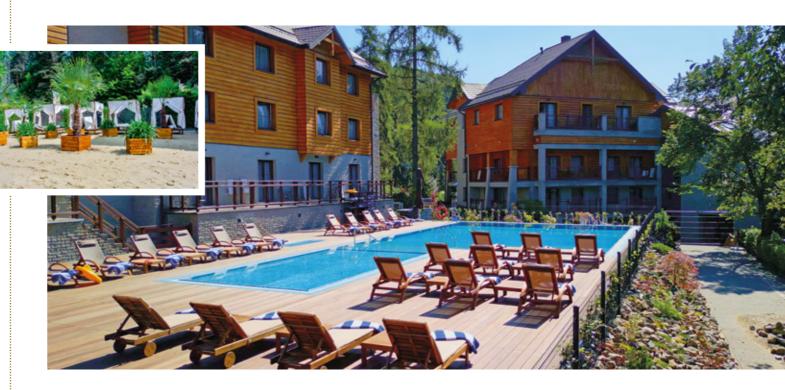

## **SUMMER POOL**

Outdoor with Heated Water

Guests can enjoy 239 comfortable rooms, restaurants, a Highlander's Hut, a multi-level mini-golf course, a summer outdoor pool with a sauna and jacuzzi, a tennis court, a multifunctional sports field, canopies by the stream, and conference rooms perfect for organizing conferences, weddings, birthdays, and other events for up to 500 people. Located just 900 meters from the ski lift, it is an ideal place for fans of winter sports and mountain hiking. A stay at Czarny Potok is an extraordinary luxury experience, completed by the highest quality of service.