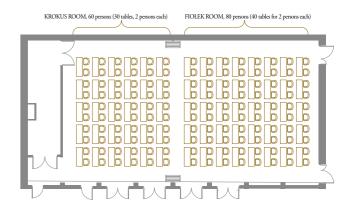

#### **KWIATOWA ROOM**

Situated on the 1st floor, it can be divided into 2 smaller halls: Krokus ( $103\ m^2$ ) and Fiołek ( $138\ m^2$ ), which can accommodate a total of up to  $310\ people$  in theatre layout.

#### SCHOOL LAYOUT

Room set-up for 140 persons with a school layout of 70 tables with 2 persons at each table

#### SCHOOL LAYOUT

Room set-up divided into 2 smaller ones in a school layout with 2 people at each table

## Conference room specifications

|                       | $m^2$ | length | width | height |     |     | Ш  |
|-----------------------|-------|--------|-------|--------|-----|-----|----|
| NUBIS/module 1+2+3+4/ | 267   | 23,2   | 11,5  | 2,45   | 280 | 100 | 62 |
| Cirrus                | 65,5  | 5,7    | 11,5  | 2,45   | 40  | 30  | 22 |
| Stratus               | 68    | 5,9    | 11,5  | 2,45   | 40  | 30  | 22 |
| Cumulus               | 68    | 5,9    | 11,5  | 2,45   | 40  | 30  | 22 |
| Caligo                | 65,5  | 5,7    | 11,5  | 2,45   | 40  | 30  | 22 |
|                       |       |        |       |        |     |     |    |
| KWIATOWA/module 1+2/  | 241   | 20,8   | 11,6  | 3,1    | 310 | 140 | 62 |
| Krokus                | 103   | 8,9    | 11,6  | 3,1    | 120 | 60  | 35 |
| Fiolek                | 138   | 11,9   | 11,6  | 3,1    | 160 | 70  | 40 |
|                       |       |        |       |        |     |     |    |
| JAN III SOBIESKI      | 196   | 17,6   | 11,6  | 3,0    | 210 | 110 | 56 |
| Wiedeń                | 46    | 5,7    | 8,0   | 3,0    | 40  | 24  | 22 |
| Chocim                | 48    | 6,0    | 8,0   | 3,0    | 40  | 24  | 22 |
| Komarno               | 47    | 5,9    | 6,5   | 3,0    | 40  | 24  | 22 |