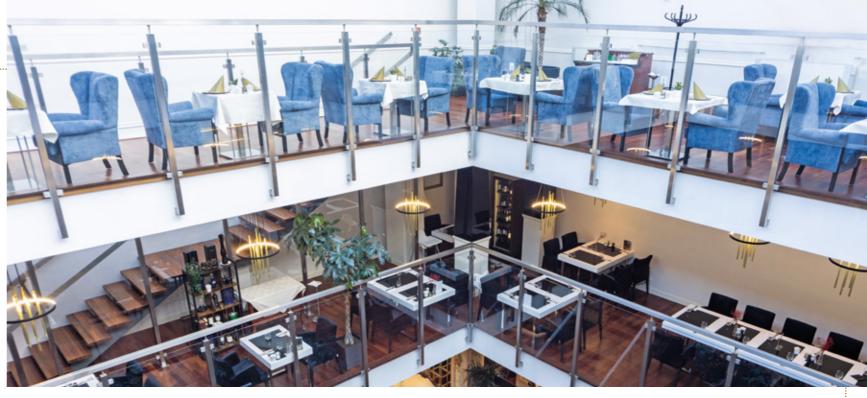

#### JAN KIEPURA RESTAURANT

The Jan Kiepura "ala carte" restaurant is a place where you will eat exquisite dishes prepared by our team of chefs, consisting of true masters in their craft, in a splendid atmosphere. The restaurant occupies two floors above the hotel lobby and in its elegant interiors can comfortably accommodate up to 80 people at a time.

The luxurious interior design of the Jan Kiepura restaurant will make all the dishes served here taste even better! The interiors have been designed with attention to detail, creating an extraordinary atmosphere for dining. The second level of the restaurant has a glass roof, allowing the sun's beams to illuminate its interiors.

#### **CHOPIN**

The elegant Chopin restaurant is the largest catering space in the Czarny Potok hotel. Over 560 square meters of space can accommodate up to 420 guests in a banquet setup. As a result, the Chopin restaurant will prove itself not only as a place to eat excellent meals, but also as a space for various types of meetings.