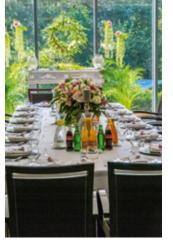

#### **CHOPIN**

The elegant Chopin restaurant is the largest catering space in the Czarny Potok hotel. Over 560 square meters of space can accommodate up to 420 guests in a banquet setup. As a result, the Chopin restaurant will prove itself not only as a place to eat excellent meals, but also as a space for various types of meetings.

The interiors of the Chopin restaurant have been perfectly adapted to host various kinds of events. High-end audiovisual equipment has been installed in the restaurant, which can be controlled via an innovative management system. The ideal venue for conferences, training or presentations of any kind!