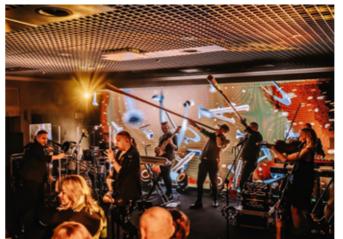

Krynica-Zdrój is an extraordinary town, where once a year, important events take place on a regular basis, including the Jan Kiepura Festival (in August), the Running Festival and the Economic Forum (in September). As of late, it can also pride itself on the beautiful Main Pump Room, which can accommodate up to 1,100 people. Since the renovation, numerous concerts, cabaret performances and shows have taken place here every now and then.