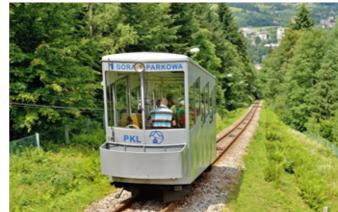

The town is one of the most famous mountain spa and tourist resorts in Poland and has even earned the title "Pearl of Polish Spas". Krynica welcomes you at any time of the year! For many years, it has been valued not only by visitors coming here "for the spa waters", but also by those looking for an active holiday and skiing enthusiasts. Krynica-Zdrój is a region with a great tradition of winter sports. Today, it is one of the most modern and largest ski resorts in Poland with Jaworzyna Krynicka playing the leading role. Outside the winter season, Krynica and its surroundings also attract visitors with mountain biking trails, hiking and walking trails, perfect for e.g. Nordic walking. You can also use the swimming pools, tennis courts, visit the stud, have fun on the toboggan run or take the cable car up to Parkowa Mountain.

### FEATURED ATTRACTIONS FOR CONFERENCE GROUPS AND INDIVIDUAL GUESTS:

- Krynica-Zdrój lookout tower
- original hotel tours
- regional liquor tastings
- guided tour of Krynica (promenade, mineral water and chocolate pump rooms, Jaworzyna Krynicka, Góra Parkowa [Parkowa Mountain], visit to nearby museums: Nikifor, Bajka toy museum, Museum of Mountain Tourism, etc.).
- tours on the trail of lemko churches
- shooting competition
- paint ball
- off road (all-terrain vehicles, quads, rhino lu segway)
- carriage rides
- sleigh ride over mountain peaks with torches and mulled wine
- rafting
- film screenings "night owl cinema"
- racing on a go-kart track
- skiing competitions, dog sledding, snowmobiling
- musical evenings with a highlanders' band
- acrobatic shows
- bartender and pool performances