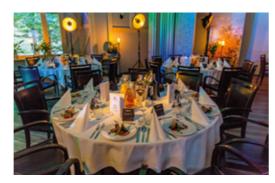

## Wealth of flavours and aromas

Tithin the hotel, there are restaurants and a club where the rich flavours and aromas of international cuisine meet traditional Polish and European cuisine.

We strive to ensure that the gastronomic offer of Czarny Potok satisfies your expectations, tastes and preferences, even the most sophisticated ones.

#### **CHOPIN**

The elegant Chopin restaurant is the largest catering space in the Czarny Potok hotel. Over 560 square meters of space can accommodate up to 420 guests in a banquet setup. As a result, the Chopin restaurant will prove itself not only as a place to eat excellent meals, but also as a space for various types of meetings.