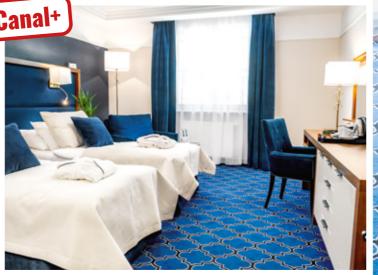

# ROOMS Modern design and comfort

e offer our guests up 239 spacious and airconditioned rooms, including:

- 194 Classic rooms
- 42 Junior suites
- 2 Superior Suites
- Presidential Suite

For the sake of maximum comfort for our guests, we have used a unique system of glass corridors connecting the buildings within the hotel (some rooms are located in buildings without a connecting link). All rooms have been designed in a manner that perfectly harmonises modern design with comfort and the atmosphere of the surroundings.

Room facilities: WiFi, mini bar with welcome gift coffee set, TV, air conditioning, safe, desk with two armchairs, room carpet, hairdryer, toiletries, towels, bathrobes, slippers, needlepoint and shoe cleaner.