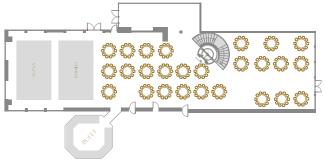

#### **KWIATOWA ROOM**

Situated on the 1st floor, it can be divided into 2 smaller halls: Krokus ( $103\ m^2$ ) and Fiołek ( $138\ m^2$ ), which can accommodate a total of up to  $310\ people$  in theatre layout.

#### **BANQUET LAYOUT**

Room set-up for 150 persons without buffets, stage and dance floor

#### SCHOOL LAYOUT

Room set-up for 140 persons with a school layout of 70 tables with 2 persons at each table