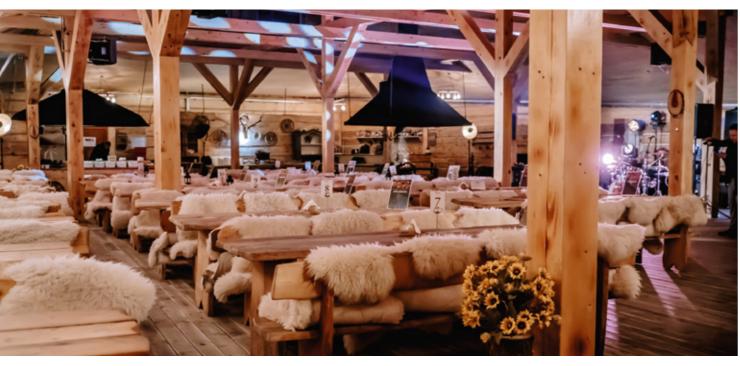

## Highlander's Hut

ditions, creates a convivial atmosphere. The hut features event or an original highlander wedding.

he stylish Highlander's Hut is the perfect venue a live fire pit and grill stations where dishes are freshly for hosting a more informal event for up to 300 prepared. Festive gatherings with a live highlander band people. Its rustic decor, inspired by Beskid tra- are perfect for grill dinners as part of a team-building