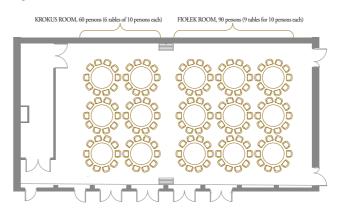

#### **KWIATOWA ROOM**

Situated on the 1st floor, it can be divided into 2 smaller halls: Krokus ( $103\ m^2$ ) and Fiołek ( $138\ m^2$ ), which can accommodate a total of up to  $310\ people$  in theatre layout.

## Conference room specifications

|                       | $m^2$ | length | width | height |     |     | Ш  |
|-----------------------|-------|--------|-------|--------|-----|-----|----|
| NUBIS/module 1+2+3+4/ | 267   | 23,2   | 11,5  | 2,45   | 280 | 100 | 62 |
| Cirrus                | 65,5  | 5,7    | 11,5  | 2,45   | 40  | 30  | 22 |
| Stratus               | 68    | 5,9    | 11,5  | 2,45   | 40  | 30  | 22 |
| Cumulus               | 68    | 5,9    | 11,5  | 2,45   | 40  | 30  | 22 |
| Caligo                | 65,5  | 5,7    | 11,5  | 2,45   | 40  | 30  | 22 |
|                       |       |        |       |        |     |     |    |
| KWIATOWA/module 1+2/  | 241   | 20,8   | 11,6  | 3,1    | 310 | 140 | 62 |
| Krokus                | 103   | 8,9    | 11,6  | 3,1    | 120 | 60  | 35 |
| Fiolek                | 138   | 11,9   | 11,6  | 3,1    | 160 | 70  | 40 |
|                       |       |        |       |        |     |     |    |
| JAN III SOBIESKI      | 196   | 17,6   | 11,6  | 3,0    | 210 | 110 | 56 |
| Wiedeń                | 46    | 5,7    | 8,0   | 3,0    | 40  | 24  | 22 |
| Chocim                | 48    | 6,0    | 8,0   | 3,0    | 40  | 24  | 22 |
| Komarno               | 47    | 5,9    | 6,5   | 3,0    | 40  | 24  | 22 |