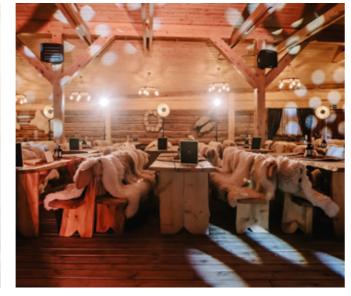

## Highlander's Hut

ditions, creates a convivial atmosphere. The hut features event or an original highlander wedding.

he stylish Highlander's Hut is the perfect venue a live fire pit and grill stations where dishes are freshly for hosting a more informal event for up to 300 prepared. Festive gatherings with a live highlander band people. Its rustic decor, inspired by Beskid tra- are perfect for grill dinners as part of a team-building

## IN HIGHLAND STYLE AND BEYOND

Unconventional events for companies only with us!