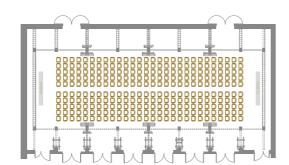

#### CHOPIN ROOM (RESTAURANT)

It is located on the 1st floor and, of all the rooms, has the largest conference capacity, accommodating a group of up to 500 people. Room dimensions: 47.7 m x 11.8 m x 3.3 m

#### THEATRE LAYOUT

Room set-up in a theatre layout for up to 500 people Room set-up with buffet and stage for 240-260 people

#### **BANQUET LAYOUT**

Room set-up with buffet (without stage and dance floor) for 340 persons

#### **BANQUET LAYOUT**

Room set-up with buffet and stage in the middle of the room, for 300-310 people