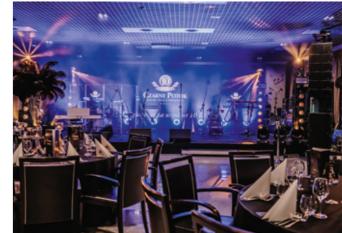

The hotel's modern amenities and location in an attractive setting at the foot of Jaworzyna Krynicka provide unlimited possibilities for organising corporate events.

We have multi-media, modular divisible conference rooms, three restaurant rooms which are ideal for meetings for groups of up to 500 participants.

The modular conference room system allows the space to be efficiently divided into more intimate areas depending on the individual needs of our guests.

Each conference room is equipped with a high-end audiovisual system and an innovative control system