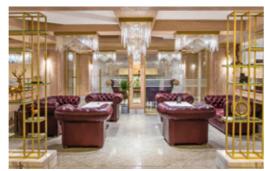

#### JW. CLUB

JW. CLUB is an exclusive VIP room dedicated to intimate meetings. It creates a comfortable environment for a celebration in a narrow circle. The elegant and luxurious interior allows you to relax on the comfortable sofas and unwind in the warmth of the fireplace. The ideal venue for a cocktail party or business meeting.

#### LOBBY BAR

It is situated in the central part of the main building. Its colonial style, offset by the pitch black of the piano, provides a dream setting for enjoying sophisticated coffees and teas. Here you will enjoy sophisticated cocktails and spirits from around the world. A place ideal for relaxing in the evening with a glass of your favourite beverage or long conversations with friends.