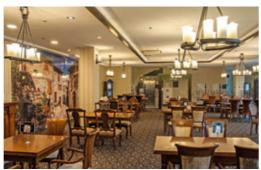

#### JAN KIEPURA RESTAURANT

The Jan Kiepura "ala carte" restaurant is a place where you will eat exquisite dishes prepared by our team of chefs, consisting of true masters in their craft, in a splendid atmosphere. The restaurant occupies two floors above the hotel lobby and in its elegant interiors can comfortably accommodate up to 80 people at a time.

The luxurious interior design of the Jan Kiepura restaurant will make all the dishes served here taste even better! The interiors have been designed with attention to detail, creating an extraordinary atmosphere for dining. The second level of the restaurant has a glass roof, allowing the sun's beams to illuminate its interiors.