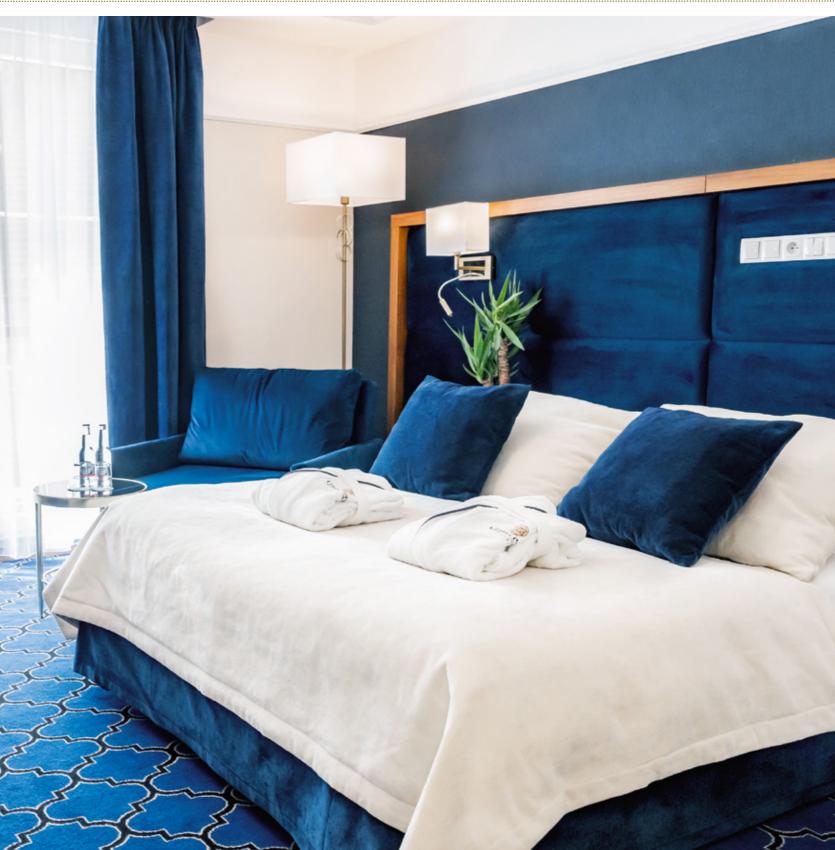

# ROOMS Modern design and comfort

e offer our guests up 239 spacious and airconditioned rooms, including:

- 194 Classic rooms
- 42 Junior suites
- 2 Superior Suites
- Presidential Suite

For the sake of maximum comfort for our guests, we have used a unique system of glass corridors connecting the buildings within the hotel (some rooms are located in buildings without a connecting link). All rooms have been designed in a manner that perfectly harmonises modern design with comfort and the atmosphere of the surroundings.

Room facilities: WiFi, mini bar with welcome gift coffee set, TV, air conditioning, safe, desk with two armchairs, room carpet, hairdryer, toiletries, towels, bathrobes, slippers, needlepoint and shoe cleaner.