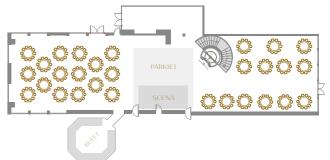

#### **NUBIS ROOM**

Situated on the ground floor, it can be divided into 4 smaller rooms: Cirrus, Stratus, Cumulus, Caligo, which can accommodate up to 280 people in total.

#### THEATRE LAYOUT

- 1 Caligo, 2 Cumulus, 3 Stratus,
- 4 Cirrus Up to 40 persons in each room

#### THEATRE LAYOUT

Room set-up for 280 persons