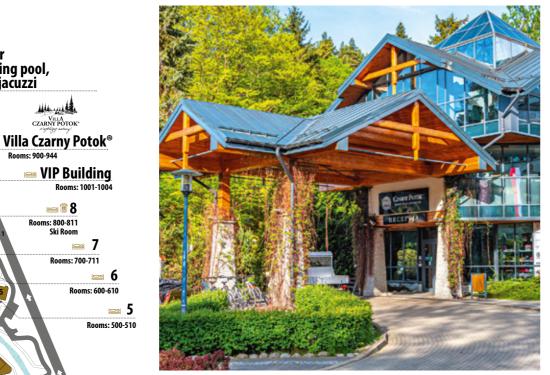

## A place that delights at any time of year!

VILLA CZARNY POTOK

**≥ 1 8** 

Rooms: 400-437

System of alass corridor

Krynica-Zdrój City Center

Rooms: 100-144

Rooms: 700-711

Rooms: 800-811

Outdoor

swimming pool,

sauna, jacuzzi

Jaworzyna cableway

Multifunctional

sports field

Tennis

court 🎾

Mini Golf

Swimming pool - ground floor

Rehabilitation Center - 3rd floor

Main Building 🕍 🌇 🛎 🚇 Reception, Concierge - ground floor Lobby Bar - ground floor Hotel boutique - ground floor Conference rooms

Crocus / Violet Flower Room - 1st floor J.W. Hall Club - 1st floor Restaurants: Chopin - 1st p. Jan Kiepura - 1st p

& Parking spaces for the disabled Assembly point for evacuation

Nubis Cirrus / Stratus / Cumulus / Caligo - ground floor Jan III Sobieski Vienna / Chocim / Komarno - 1st floor

SPA/Wellness

Kids Club - 1st floor Gym - 1st floor Bowling alley - 1st floor Gaming Room - 1st floor Italian Restaurant - 2nd floor

Billiard room - 1st floor SPA - 3rd floor

3 🚐 Rooms: 300-328

2 📟 Rooms: 200-231