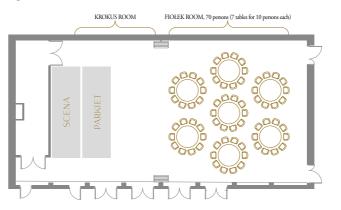

#### JAN III SOBIESKI

Situated on the 1st floor with access to daylight and the possibility of darkening, it can be divided into 3 smaller rooms: Vienna, Chocim and Komarno, which can accommodate a total of up to 210 people in a theatre setting.

#### **SCHOOL LAYOUT**

Room set-up for 110 persons