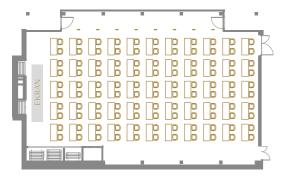

#### SCHOOL LAYOUT

Room set-up for 140 persons with a school layout of 70 tables with 2 persons at each table

#### SCHOOL LAYOUT

Room set-up divided into 2 smaller ones in a school layout with 2 people at each table

#### **SCHOOL LAYOUT**

Room set-up for 110 persons

#### THEATRE LAYOUT

Room set-up in a theatre layout for up to 500 people Room set-up with buffet and stage for 240-260 people