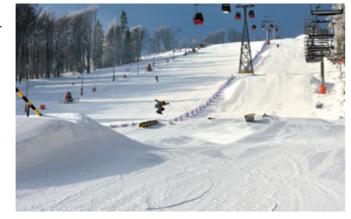

The town is one of the most famous mountain spa and tourist resorts in Poland and has even earned the title "Pearl of Polish Spas". Krynica welcomes you at any time of the year! For many years, it has been valued not only by visitors coming here "for the spa waters", but also by those looking for an active holiday and skiing enthusiasts. Krynica-Zdrój is a region with a great tradition of winter sports. Today, it is one of the most modern and largest ski resorts in Poland with Jaworzyna Krynicka playing the leading role. Outside the winter season, Krynica and its surroundings also attract visitors with mountain biking trails, hiking and walking trails, perfect for e.g. Nordic walking. You can also use the swimming pools, tennis courts, visit the stud, have fun on the toboggan run or take the cable car up to Parkowa Mountain.

### FEATURED ATTRACTIONS FOR CONFERENCE GROUPS AND INDIVIDUAL GUESTS:

- Krynica-Zdrój lookout tower
- original hotel tours
- regional liquor tastings
- guided tour of Krynica (promenade, mineral water and chocolate pump rooms, Jaworzyna Krynicka, Góra Parkowa [Parkowa Mountain], visit to nearby museums: Nikifor, Bajka toy museum, Museum of Mountain Tourism, etc.).
- tours on the trail of lemko churches
- shooting competition
- paint ball
- off road (all-terrain vehicles, quads, rhino lu segway)
- carriage rides
- sleigh ride over mountain peaks with torches and mulled wine
- rafting
- film screenings "night owl cinema"
- racing on a go-kart track
- skiing competitions, dog sledding, snowmobiling
- musical evenings with a highlanders' band
- acrobatic shows
- bartender and pool performances