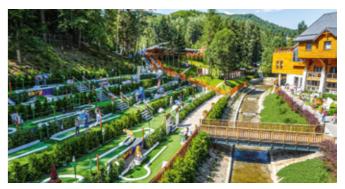

## MINI GOLF The largest in the region

- 5 levels
- 36 holes
- lighting
- music

## **CANOPIES**

Over the Stream

CZARNY POTOK

MINI GOLF CLUB