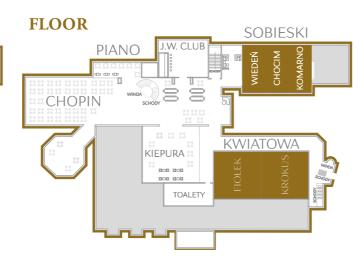

court 🎾

Mini Golf

Swimming pool - ground floor

Rehabilitation Center - 3rd floor

Main Building 🕍 🌇 🛎 🚇 Reception, Concierge - ground floor Lobby Bar - ground floor Hotel boutique - ground floor Conference rooms

Crocus / Violet Flower Room - 1st floor J.W. Hall Club - 1st floor Restaurants: Chopin - 1st p. Jan Kiepura - 1st p

& Parking spaces for the disabled Assembly point for evacuation

Nubis Cirrus / Stratus / Cumulus / Caligo - ground floor Jan III Sobieski Vienna / Chocim / Komarno - 1st floor

SPA/Wellness

Kids Club - 1st floor Gym - 1st floor Bowling alley - 1st floor Gaming Room - 1st floor Italian Restaurant - 2nd floor

Billiard room - 1st floor SPA - 3rd floor

3 🚐 Rooms: 300-328

2 📟 Rooms: 200-231

#### **KWIATOWA ROOM**

Situated on the 1st floor, it can be divided into 2 smaller halls: Krokus ( $103\ m^2$ ) and Fiołek ( $138\ m^2$ ), which can accommodate a total of up to  $310\ people$  in theatre layout.

#### JAN III SOBIESKI

Situated on the 1st floor with access to daylight and the possibility of darkening, it can be divided into 3 smaller rooms: Vienna, Chocim and Komarno, which can accommodate a total of up to 210 people in a theatre setting.

#### **NUBIS ROOM**

Situated on the ground floor, it can be divided into 4 smaller rooms: Cirrus, Stratus, Cumulus, Caligo, which can accommodate up to 280 people in total.