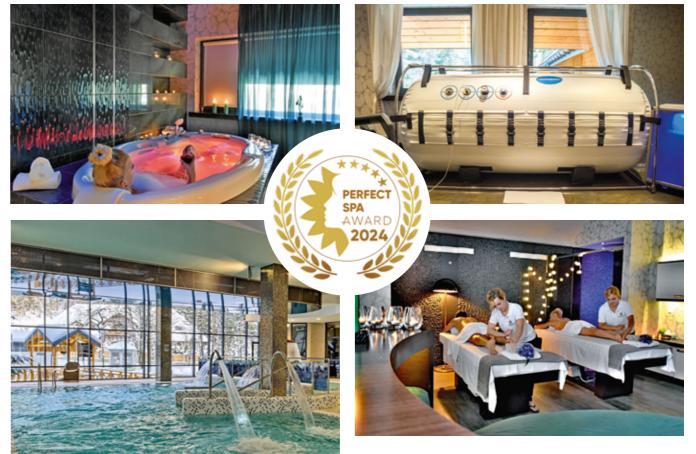

## **MOUNTAIN SPA**\*\*\*\*\*

## Luxurious AQUA & WELLNESS Centre

The Wellness & SPA Center invites you to enjoy our range of treatments, including bathing pools, saunas, jacuzzi, the 18+ sauna zone, and the gym. Our SPA Center is a unique place equipped with professionally outfitted and luxurious cosmetic and massage rooms, including the Duo room, where guests can experience the healing powers of nature, soothing relaxation, and blissful tranquility. A visit to our SPA is an incredible journey through a world of massages, from therapeutic to oriental, and world-class treatments using renowned brands such as Sothys, Yonelle, Organique, Guam, and Arosha. These treatments ensure not only a beautiful appearance and sensory delight but also long-lasting effects. The well-being and complete satisfaction of our guests are our top priorities. Therefore, our fully trained and professional team of cosmetologists and therapists apply the finest and most natural cosmetics.

New to our offerings are specialized treatments such as hyperbaric oxygen therapy, Intraceuticals, Focus RF+ (scalpel--free lifting), and soon, Kobido massages.