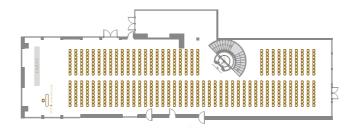

#### **KWIATOWA ROOM**

Situated on the 1st floor, it can be divided into 2 smaller halls: Krokus ( $103\ m^2$ ) and Fiołek ( $138\ m^2$ ), which can accommodate a total of up to  $310\ people$  in theatre layout.

#### **BANQUET LAYOUT**

Room set-up for 150 persons without buffets, stage and dance floor

#### SCHOOL LAYOUT

Room set-up for 140 persons with a school layout of 70 tables with 2 persons at each table