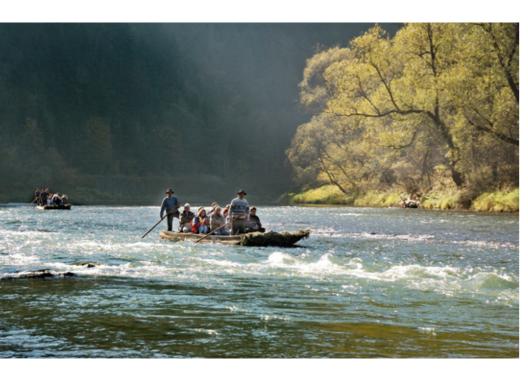

### FEATURED ATTRACTIONS FOR CONFERENCE GROUPS AND INDIVIDUAL GUESTS:

- Krynica-Zdrój lookout tower
- original hotel tours
- regional liquor tastings
- guided tour of Krynica (promenade, mineral water and chocolate pump rooms, Jaworzyna Krynicka, Góra Parkowa [Parkowa Mountain], visit to nearby museums: Nikifor, Bajka toy museum, Museum of Mountain Tourism, etc.).
- tours on the trail of lemko churches
- shooting competition
- paint ball
- off road (all-terrain vehicles, quads, rhino lu segway)
- carriage rides
- sleigh ride over mountain peaks with torches and mulled wine
- rafting
- film screenings "night owl cinema"
- racing on a go-kart track
- skiing competitions, dog sledding, snowmobiling
- musical evenings with a highlanders' band
- acrobatic shows
- bartender and pool performances