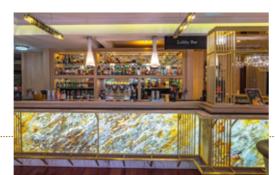

#### LOBBY BAR

It is situated in the central part of the main building. Its colonial style, offset by the pitch black of the piano, provides a dream setting for enjoying sophisticated coffees and teas. Here you will enjoy sophisticated cocktails and spirits from around the world. A place ideal for relaxing in the evening with a glass of your favourite beverage or long conversations with friends.