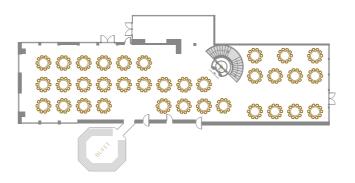

#### JAN III SOBIESKI

Situated on the 1st floor with access to daylight and the possibility of darkening, it can be divided into 3 smaller rooms: Vienna, Chocim and Komarno, which can accommodate a total of up to 210 people in a theatre setting.

#### **BANQUET LAYOUT**

Room set-up for 120 people - no buffet, no stage and no dance floor

#### **SCHOOL LAYOUT**

Room set-up for 110 persons