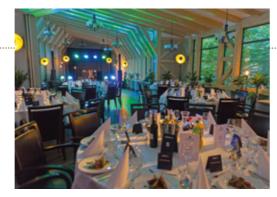

#### **CHOPIN**

The elegant Chopin restaurant is the largest catering space in the Czarny Potok hotel. Over 560 square meters of space can accommodate up to 420 guests in a banquet setup. As a result, the Chopin restaurant will prove itself not only as a place to eat excellent meals, but also as a space for various types of meetings.

The interiors of the Chopin restaurant have been perfectly adapted to host various kinds of events. High-end audiovisual equipment has been installed in the restaurant, which can be controlled via an innovative management system. The ideal venue for conferences, training or presentations of any kind!