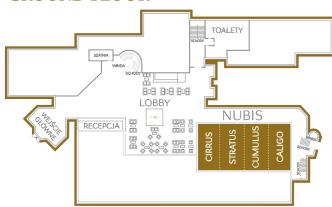

#### **NUBIS ROOM**

Situated on the ground floor, it can be divided into 4 smaller rooms: Cirrus, Stratus, Cumulus, Caligo, which can accommodate up to 280 people in total.

#### THEATRE LAYOUT

- 1 Caligo, 2 Cumulus, 3 Stratus,
- 4 Cirrus Up to 40 persons in each room