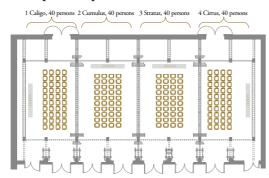

#### **NUBIS ROOM**

Situated on the ground floor, it can be divided into 4 smaller rooms: Cirrus, Stratus, Cumulus, Caligo, which can accommodate up to 280 people in total.

#### THEATRE LAYOUT

- 1 Caligo, 2 Cumulus, 3 Stratus,
- 4 Cirrus Up to 40 persons in each room

#### THEATRE LAYOUT

Room set-up for 280 persons