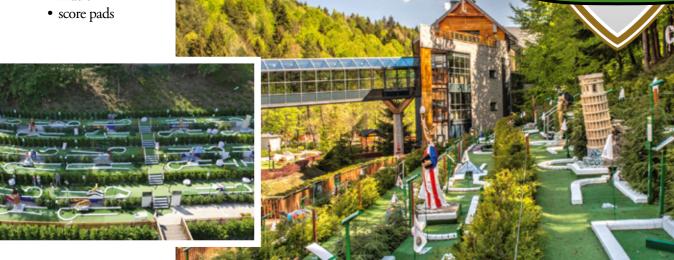

## MINI GOLF The largest in the region

- 5 levels
- 36 holes
- lighting
- music

## **CANOPIES**

Over the Stream

CZARNY POTOK

MINI GOLF CLUB