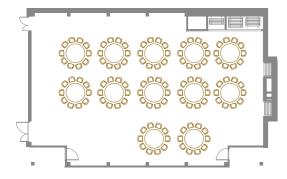

#### **BANQUET LAYOUT**

Room set-up for 150 persons without buffets, stage and dance floor

#### **BANQUET LAYOUT**

Room set-up for 70 people with dance floor, stage and buffet

#### **BANQUET LAYOUT**

Room set-up for 120 people - no buffet, no stage and no dance floor

#### **BANQUET LAYOUT**

Room set-up with buffet (without stage and dance floor) for 340 persons

#### **BANQUET LAYOUT**

Room set-up with buffet and stage in the middle of the room, for 300-310 people