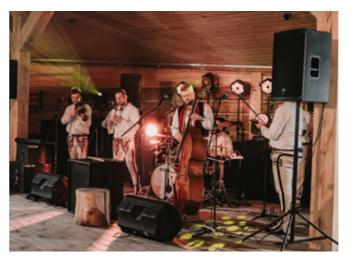

## Highlander's Hut

ditions, creates a convivial atmosphere. The hut features event or an original highlander wedding.

he stylish Highlander's Hut is the perfect venue a live fire pit and grill stations where dishes are freshly for hosting a more informal event for up to 300 prepared. Festive gatherings with a live highlander band people. Its rustic decor, inspired by Beskid tra- are perfect for grill dinners as part of a team-building

## IN HIGHLAND STYLE AND BEYOND

Unconventional events for companies only with us!